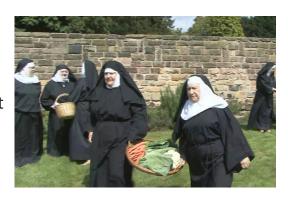

Polesworth Abbey underwent an extensive restoration in 2010 and to celebrate this event a series of films were commissioned as part of the overall interpretation.

Production of four films:

- •A historical documentary/reconstruction tracing the development of the gatehouse from medieval times to present.
- •A filmed record of the gatehouse restoration.
- •A virtual tour of the fully restored gatehouse
- •Gatehouse Voices a oral history film based upon the memories of locals.

We with the community we developed a script for the historical film. The community helped to write the script and also acted in the final filmand.

The films were made into 'The Gatehouse Collection' DVD and sold to raise funds.