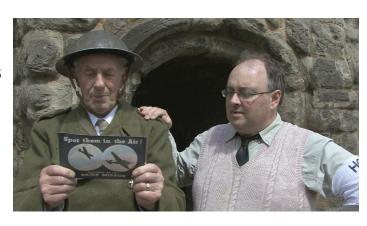

Polesworth Abbey underwent an extensive restoration in 2010 and to celebrate this event a series of films were commissioned as part of the overall interpretation.

Production of four films:

- •A historical documentary/reconstruction tracing the development of the gatehouse from medieval times to present.
- •A filmed record of the gatehouse restoration.
- •A virtual tour of the fully restored gatehouse
- •Gatehouse Voices a oral history film based upon the memories of locals.

We with the community we developed a script for the historical film. The community helped to write the script and also acted in the final filmand.

The films were made into 'The Gatehouse Collection' DVD and sold to raise funds.